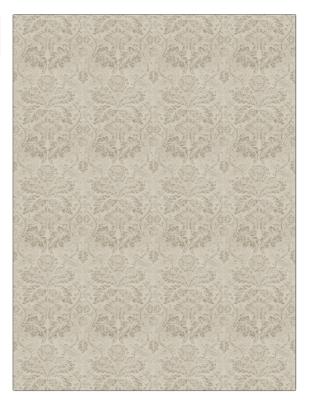

## Fabric Product Details

| PATTERN Maddalene On Linen<br>COLOR Charcoal |               |  |
|----------------------------------------------|---------------|--|
| BRAND                                        | APPLICATION   |  |
| Vervain                                      | Fabric        |  |
| USES                                         | CATEGORIES    |  |
| Bedding, Multipurpose,<br>Upholstery         | Prints, Linen |  |
| воок                                         | COLORS        |  |
| Vervain Fall 2014<br>Collection              | Grey          |  |
| DESIGN TYPES                                 | SCALE         |  |
| Floral, Print Pattern,<br>Damask             | Large         |  |
| DIRECTION SHOWN                              |               |  |

Up the Bolt

| WIDTH                | VERTICAL REPEAT        | HORIZONTAL REPEAT         | CONTENT        |
|----------------------|------------------------|---------------------------|----------------|
| 54.00 in (137.16 cm) | 18.00 in (45.72 cm)    | 13.50 in (34.29 cm)       | 100% Linen     |
| BACKING              | PRODUCT NUMBER 5469102 | COUNTRY<br>Printed In USA | CLEANING CODES |