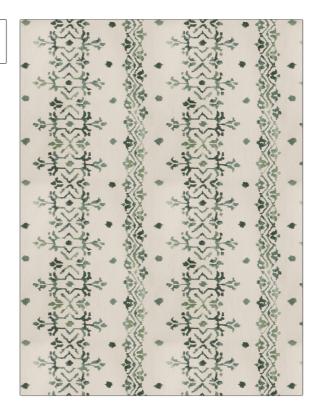

| PATTERN Sanya COLOR Seaglass      |                        |  |
|-----------------------------------|------------------------|--|
| BRAND                             | APPLICATION            |  |
| Vervain                           | Fabric                 |  |
| USES                              | CATEGORIES             |  |
| Bedding, Drapery,<br>Multipurpose | Crewels / Embroideries |  |
| COLLECTION                        | COLORS                 |  |
| Vervain Fall 2015                 | Aqua / Teal            |  |
| DESIGN TYPES                      | SCALE                  |  |
| Embroidery, Floral, Stripes       | Large                  |  |
| DIRECTION SHOWN                   |                        |  |

| WIDTH                  | VERTICAL REPEAT     | HORIZONTAL REPEAT   | CONTENT                                     |
|------------------------|---------------------|---------------------|---------------------------------------------|
| 53.00 in (134.62 cm)   | 31.50 in (80.01 cm) | 25.50 in (64.77 cm) | 80% Cotton, 12% Spun<br>Polyester, 8% Rayon |
| BACKING PRODUCT NUMBER | COUNTRY             | CLEANING CODES      |                                             |
|                        | 6442903             | India               | S                                           |

ADDITIONAL PRODUCT NOTES

Up the Bolt

Exclusive Pattern, Embroidered Textiles Are Not, Guaranteed For Precise Color, Matching And Colorfastness., Color Placement Of Embroidery, May Vary. All Measurements, Quoted For Repeats Are, Approximate.