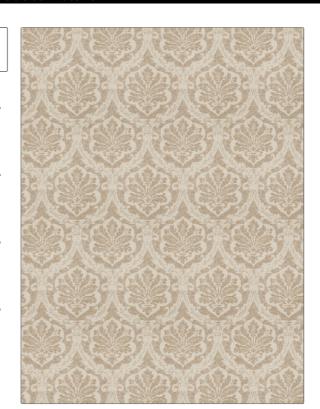

BRAND

PATTERN Nova Pachora
COLOR Mist

APPLICATION

**Prints** 

Vervain Fabric

USES CATEGORIES

Bedding, Drapery, Multipurpose

COLLECTION COLORS

Vervain Fall 2015 Grey

DESIGN TYPES SCALE

Damask Large

DIRECTION SHOWN

Up the Bolt

| WIDTH                | VERTICAL REPEAT     | HORIZONTAL REPEAT   | CONTENT               |
|----------------------|---------------------|---------------------|-----------------------|
| 54.00 in (137.16 cm) | 19.00 in (48.26 cm) | 13.50 in (34.29 cm) | 51% Cotton, 49% Linen |
| BACKING              | PRODUCT NUMBER      | COUNTRY             | CLEANING CODES        |
|                      | 6515801             | Printed In USA      |                       |