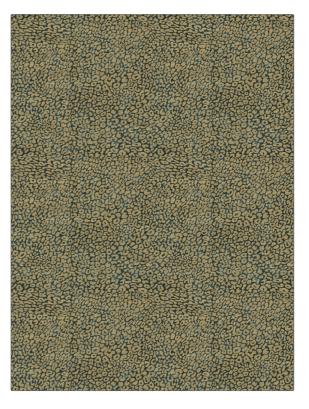

## Fabric Product Details

| PATTERN<br>COLOR                | Yoruba<br>Indigo |                            |  |
|---------------------------------|------------------|----------------------------|--|
| BRAND                           |                  | APPLICATION                |  |
| Vervain                         |                  | Fabric                     |  |
| USES                            |                  | CATEGORIES                 |  |
| Bedding, Drapery                |                  | Prints                     |  |
| воок                            |                  | COLORS                     |  |
| Vervain Fall 2017<br>Phoenician |                  | Blue, Navy, Metallic, Gold |  |
| DESIGN TYPES                    |                  | SCALE                      |  |
| Print Pattern, Animal Skins     |                  | Small                      |  |
| RAILROADEE                      | )                |                            |  |